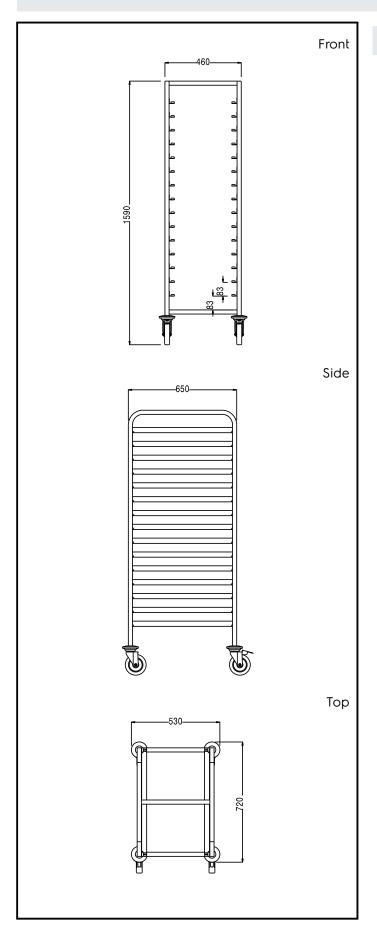

# **Key Information:**

External dimensions, Width:

361000 (CTR15TS)530 mmExternal dimensions, Depth:720 mmExternal dimensions, Height:1590 mmNet weight:20 kg

Self Service Trolley for 15 pastry trays - 400x600mm